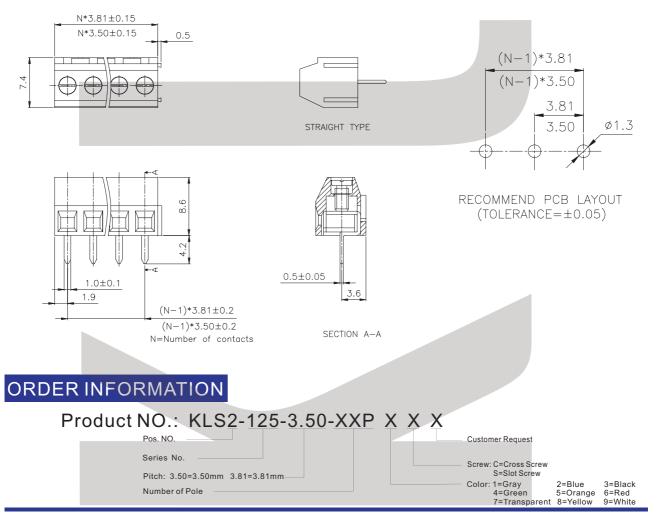

### KLS2-125-3.50/3.81 Series Pitch=3.50mm/3.81mm

#### **Electrical:**

Rated voltage: 300V Rated current: 10A Contact resistance: 20mΩ Insulation resistance: 5000MΩ/1000V Withstanding Voltage: AC1500V/1Min Wire range: 24-12AWG 1.5mm<sup>2</sup>

#### **Material**

Screws: M2 steel Zinc plated Contact: Brass Pin header: Brass, Tin plated Housing: PA66, UL94V-0

#### Mechanical

Temp. Range: -40°C~+105°C MAX Soldering: +250°C for 5 Sec. Torque: 0.2Nm (1.8lb.in) Strip length: 5-6mm

All specification & dimensions are subject to change, please call your nearest KLS sales represesntative for update information