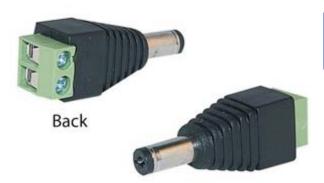

### Details:

DC Jack with Terminal Block, 2.1\*5.5mm DC 12V-36V Power Connector DC Power Connector Converter Adapter Male Jack Plug Dimension: 39mm\*13mm\*12mm

Dia plug: 5.5\*2.1mm