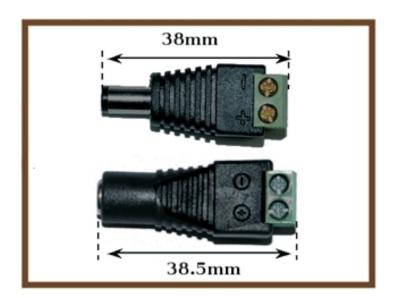

### Details:

DC Jack with Terminal Block, 2.1\*5.5mm DC 12V-36V Power Connector DC Power Connector Converter Adapter Male Jack Plug Dimension: 39mm\*13mm\*12mm

Dia plug: 5.5\*2.1mm