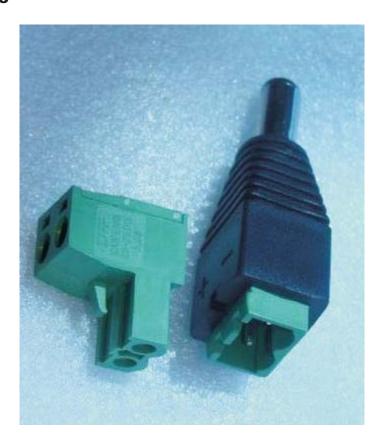

### Details:

DC Jack with Terminal Block, 2.1\*5.5mm DC 12V-36V Power Connector DC Power Connector Converter Adapter Male Jack Plug Dimension: 39mm\*13mm\*12mm

Dia plug: 5.5\*2.1mm