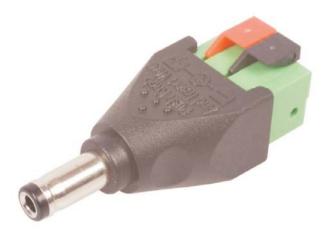

# **DC Power Jack Connectors Series**

## KLS2-DC-01 Series

### Details:

DC Jack with Terminal Block, 2.1\*5.5mm DC 12V-36V Power Connector DC Power Connector Converter Adapter Male Jack Plug Dimension: 39mm\*13mm\*12mm

Dia plug: 5.5\*2.1mm













## **DC Power Jack Connectors Series**

## KLS2-DC-02

### **Details:**

- •2.1 x 5.5mm CCTV Camera DC Power Plug Connector.
- •DC Power Plug with plastic construction and strain relief.
- •This 2.1 x 5.5mm Power Plug features one power connector end DC plug male to another end terminal for CCTV camera connected.
- •It is a perfect solution for those who want to make custom power cable.
- •This CCTV Camera DC Power Connector will provide a great connection.
- •Internal diameter of the plug: 2.1mm
- •External diameter of the plug: 5.5mm







# DC Power Jack Connectors Series

**KLS2-DC-03** 







## **DC Power Jack Connectors Series**

## KLS2-DC-04

### Details:

Cat5 to BNC Male Coax Connector for CCTV Camera

### Features:

- \* Great for short distance connection
- \* Simply & Professional appearance for cabling
- \* Easier for CCTV camera installation, save time and money
- \* Easy to use, No electrical tap, No splicing, no crimping, only a small screw driver

## **Specifications:**

- \* Connectors: Terminal block, Male BNC \* Material: Zinc Alloy + Plastic
- \* Size: 4.4\*1.6\*1.6ČM
- \* Weight: 13.2g