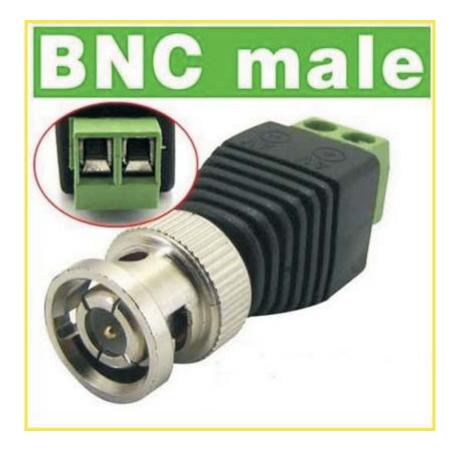

### Details:

Cat5 to BNC Male Coax Connector for CCTV Camera

### Features:

- \* Great for short distance connection
- \* Simply & Professional appearance for cabling
- \* Easier for CCTV camera installation, save time and money
- \* Easy to use, No electrical tap, No splicing, no crimping, only a small screw driver

## **Specifications:**

- \* Connectors: Terminal block, Male BNC \* Material: Zinc Alloy + Plastic
- \* Size: 4.4\*1.6\*1.6ČM
- \* Weight: 13.2g