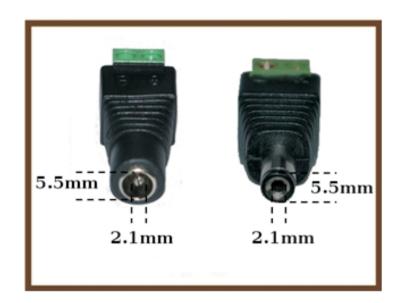

### Details:

DC Jack with Terminal Block, 2.1\*5.5mm DC 12V-36V Power Connector DC Power Connector Converter Adapter Male Jack Plug Dimension: 39mm\*13mm\*12mm

Dia plug: 5.5\*2.1mm

### **Details:**

- •2.1 x 5.5mm CCTV Camera DC Power Plug Connector.
- •DC Power Plug with plastic construction and strain relief.
- •This 2.1 x 5.5mm Power Plug features one power connector end DC plug male to another end terminal for CCTV camera connected.
- •It is a perfect solution for those who want to make custom power cable.
- •This CCTV Camera DC Power Connector will provide a great connection.
- •Internal diameter of the plug: 2.1mm
- •External diameter of the plug: 5.5mm