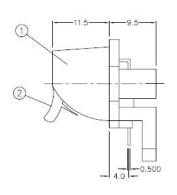

## KLS1-WP-4P-01B (Push Terminal)

| ITEM | PART NAME   | MATERIAL        | QTY. | REMARK  |
|------|-------------|-----------------|------|---------|
| 1    | BODY        | PBT             | 1    |         |
| 2    | PUSH PLATE  | PBT             | 4    | Si      |
| 3    | SPRING      | STEEL           | 4    | ar.     |
| 4    | TERMINAL    | BRASS           | 4    |         |
|      | MODEL       | COLOR OF PUSH F | LATE |         |
|      | TST-204V-01 | RBBR            |      | R=RED   |
|      | TST-204V-02 | BBBB            | 344  | B=BLACK |