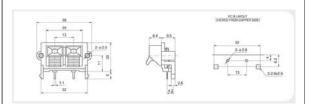

#### KLS1-WP-2P-02B (Push Terminal)

| Withstand Voltage:     | 500 V                  |
|------------------------|------------------------|
| Insulation Resistance: | 50 Megohms             |
| Contact Resistance:    | less than 30 Milliohms |
| Application:           | Audio system           |