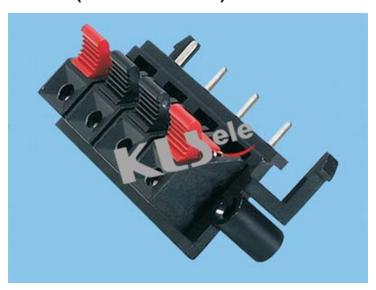

## KLS1-WP-4P-01A (Push Terminal)

| Withstand Voltage:     | 500 V                  |
|------------------------|------------------------|
| Insulation Resistance: | 50 Megohms             |
| Contact Resistance:    | less than 30 Milliohms |
| Application:           | Audio system           |