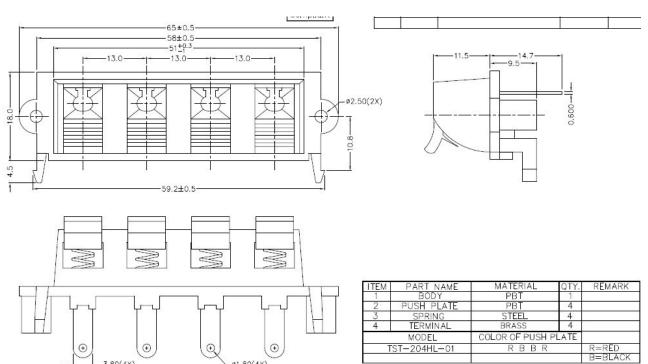

## KLS1-WP-4P-01B (Push Terminal)

| ITEM | PART NAME   | MATERIAL        | QTY. | REMARK  |
|------|-------------|-----------------|------|---------|
| 1    | BODY        | PBT             | 1    |         |
| 2    | PUSH PLATE  | PBT             | 4    | Si      |
| 3    | SPRING      | STEEL           | 4    | ar.     |
| 4    | TERMINAL    | BRASS           | 4    |         |
|      | MODEL       | COLOR OF PUSH F | LATE |         |
|      | TST-204V-01 | RBBR            |      | R=RED   |
|      | TST-204V-02 | BBBB            | 344  | B=BLACK |