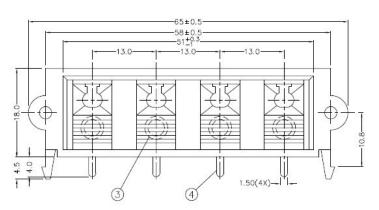

## KLS1-WP-4P-01B (Push Terminal)

| ITEM | PART NAME   | MATERIAL        | QTY. | REMARK  |
|------|-------------|-----------------|------|---------|
| 1    | BODY        | PBT             | 1    |         |
| 2    | PUSH PLATE  | PBT             | 4    | Si      |
| 3    | SPRING      | STEEL           | 4    | ar.     |
| 4    | TERMINAL    | BRASS           | 4    |         |
|      | MODEL       | COLOR OF PUSH F | LATE |         |
|      | TST-204V-01 | RBBR            |      | R=RED   |
|      | TST-204V-02 | BBBB            | 344  | B=BLACK |