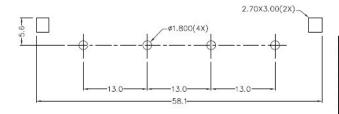

## KLS1-WP-4P-01A (Push Terminal)

| Withstand Voltage:     | 500 V                  |
|------------------------|------------------------|
| Insulation Resistance: | 50 Megohms             |
| Contact Resistance:    | less than 30 Milliohms |
| Application:           | Audio system           |