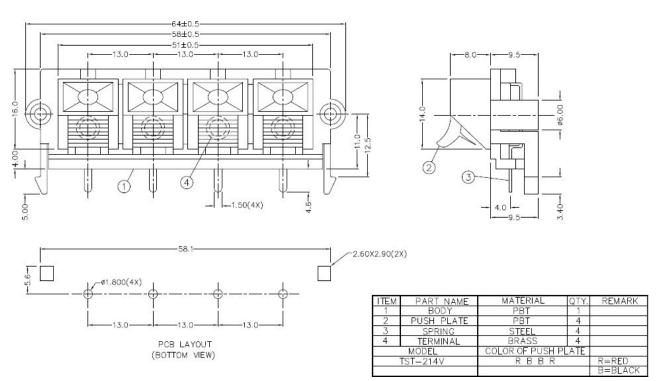

## KLS1-WP-4P-01B (Push Terminal)

| ITEM | PART NAME   | MATERIAL        | QTY. | REMARK  |
|------|-------------|-----------------|------|---------|
| 1    | BODY        | PBT             | 1    |         |
| 2    | PUSH PLATE  | PBT             | 4    | Si      |
| 3    | SPRING      | STEEL           | 4    | ar.     |
| 4    | TERMINAL    | BRASS           | 4    |         |
|      | MODEL       | COLOR OF PUSH F | LATE |         |
|      | TST-204V-01 | RBBR            |      | R=RED   |
|      | TST-204V-02 | BBBB            | 344  | B=BLACK |