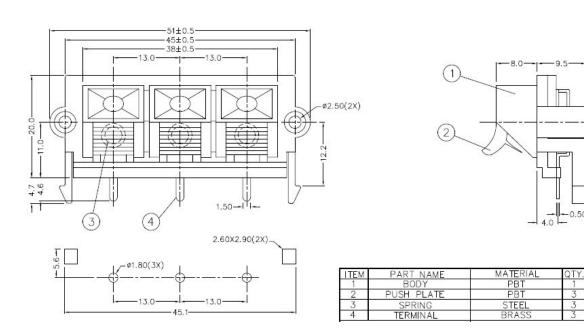

## KLS1-WP-3P-01A (Push Terminal)

| ITEM | PART NAME  | MATERIAL | QTY. | REMARK |
|------|------------|----------|------|--------|
| 1    | BODY       | PBT      | 1    |        |
| 2    | PUSH PLATE | PBT      | 3    | 9      |
| 3    | SPRING     | STEEL    | 3    | 8      |
| 4    | TERMINAL   | BRASS    | 3    |        |