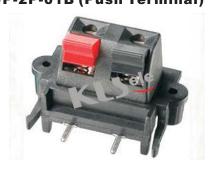

#### KLS1-WP-2P-01B (Push Terminal)

| Withstand Voltage:     | 500 V                  |
|------------------------|------------------------|
| Insulation Resistance: | 50 Megohms             |
| Contact Resistance:    | less than 30 Milliohms |