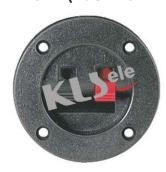

#### KLS1-WP-2P-03A (Push Terminal)

| Withstand Voltage:     | 500 V                  |
|------------------------|------------------------|
| Insulation Resistance: | 50 Megohms             |
| Contact Resistance:    | less than 30 Milliohms |
| Application:           | Audio system           |