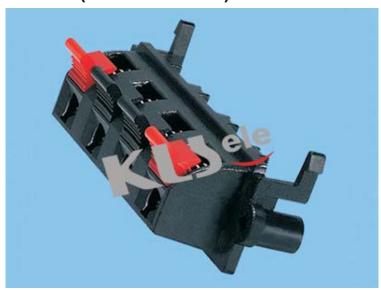

## KLS1-WP-3P-01A (Push Terminal)

| ITEM | PART NAME  | MATERIAL | QTY. | REMARK |
|------|------------|----------|------|--------|
| 1    | BODY       | PBT      | 1    |        |
| 2    | PUSH PLATE | PBT      | 3    | 9      |
| 3    | SPRING     | STEEL    | 3    | 8      |
| 4    | TERMINAL   | BRASS    | 3    |        |