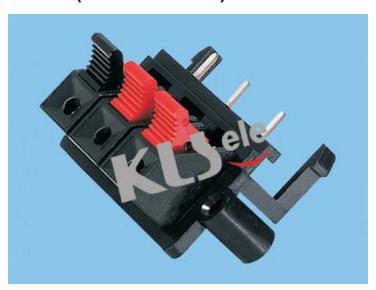

## KLS1-WP-3P-01A (Push Terminal)

| ITEM | PART NAME  | MATERIAL | QTY. | REMARK |
|------|------------|----------|------|--------|
| 1    | BODY       | PBT      | 1    |        |
| 2    | PUSH PLATE | PBT      | 3    | 9      |
| 3    | SPRING     | STEEL    | 3    | 8      |
| 4    | TERMINAL   | BRASS    | 3    |        |