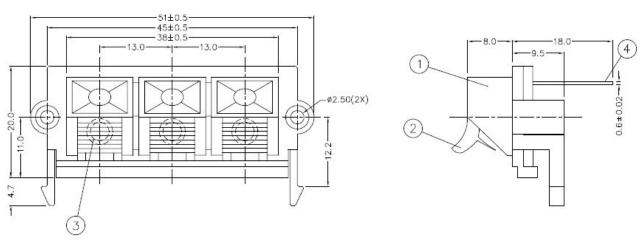

## KLS1-WP-3P-01A (Push Terminal)

| ITEM | PART NAME  | MATERIAL | QTY. | REMARK |
|------|------------|----------|------|--------|
| 1    | BODY       | PBT      | 1    |        |
| 2    | PUSH PLATE | PBT      | 3    | 9      |
| 3    | SPRING     | STEEL    | 3    | 8      |
| 4    | TERMINAL   | BRASS    | 3    |        |