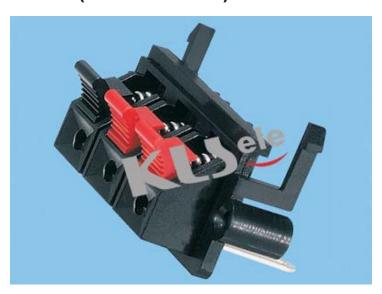

## KLS1-WP-3P-01A (Push Terminal)

| ITEM | PART NAME  | MATERIAL | QTY. | REMARK |
|------|------------|----------|------|--------|
| 1    | BODY       | PBT      | 1    |        |
| 2    | PUSH PLATE | PBT      | 3    | 9      |
| 3    | SPRING     | STEEL    | 3    | 8      |
| 4    | TERMINAL   | BRASS    | 3    |        |