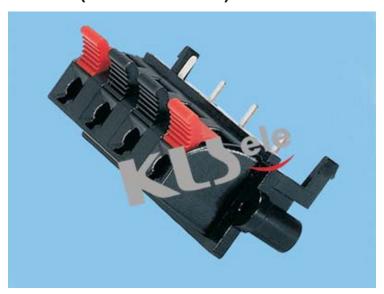

## KLS1-WP-4P-01B (Push Terminal)

| ITEM | PART NAME   | MATERIAL        | QTY. | REMARK  |
|------|-------------|-----------------|------|---------|
| 1    | BODY        | PBT             | 1    |         |
| 2    | PUSH PLATE  | PBT             | 4    | Si      |
| 3    | SPRING      | STEEL           | 4    | ar.     |
| 4    | TERMINAL    | BRASS           | 4    |         |
|      | MODEL       | COLOR OF PUSH F | LATE |         |
|      | TST-204V-01 | RBBR            |      | R=RED   |
|      | TST-204V-02 | BBBB            | 344  | B=BLACK |