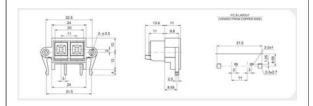

#### KLS1-WP-2P-01B (Push Terminal)

| Withstand Voltage:     | 500 V                  |
|------------------------|------------------------|
| Insulation Resistance: | 50 Megohms             |
| Contact Resistance:    | less than 30 Milliohms |