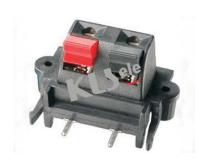

#### KLS1-WP-2P-02B (Push Terminal)

| Withstand Voltage:     | 500 V                  |
|------------------------|------------------------|
| Insulation Resistance: | 50 Megohms             |
| Contact Resistance:    | less than 30 Milliohms |
| Application:           | Audio system           |