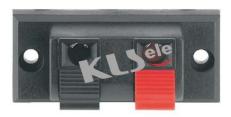

#### KLS1-WP-2P-01B (Push Terminal)

| Withstand Voltage:     | 500 V                  |
|------------------------|------------------------|
| Insulation Resistance: | 50 Megohms             |
| Contact Resistance:    | less than 30 Milliohms |

Audio system

**DISCRIPTION** 

Application: