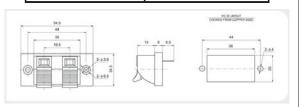

#### KLS1-WP-2P-02B (Push Terminal)

| Withstand Voltage:     | 500 V                  |
|------------------------|------------------------|
| Insulation Resistance: | 50 Megohms             |
| Contact Resistance:    | less than 30 Milliohms |
| Application:           | Audio system           |