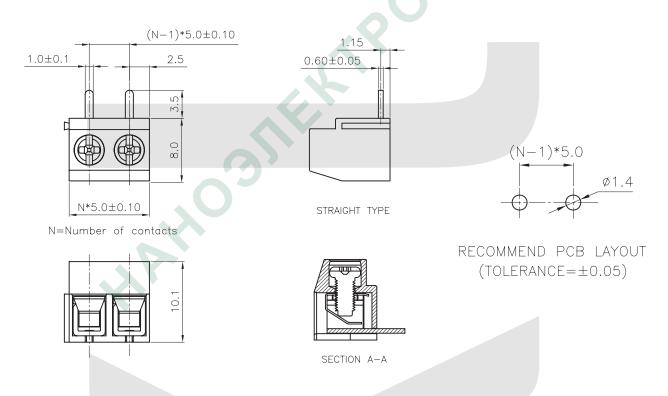

## **TERMINAL BLOCK Connector**



# **PCB Series**

## KLS2-126R-5.00 Series Pitch=5.00mm/10.00mm

### **Electrical:**

Rated voltage: 300V Rated current: 10A Contact resistance: 20mΩ Insulation resistance: 5000MU

Insulation resistance: 5000MΩ/1000V Withstanding Voltage: AC1500V/1Min Wire range: 22-14AWG 2.5mm²

#### **Material**

Screws: M2.5 steel Zinc plated

Wire guard: phosphor bronze Ni plated or stainless

steel

Pin header: Brass, Tin plated Housing: PA66, UL94V-0

#### Mechanical

Temp. Range: -40°C~+105°C MAX Soldering: +250°C for 5 Sec.

Torque: 0.4Nm (3.6lb.in) Strip length: 6-7mm





# ORDER INFORMATION