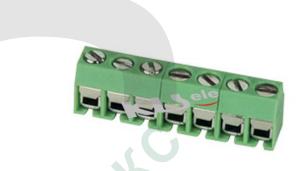

## KLS2-126R-5.00 Series Pitch=5.00mm/10.00mm

### **Electrical:**

Rated voltage: 300V Rated current: 10A Contact resistance: 20mΩ Insulation resistance: 5000MU

Insulation resistance: 5000MΩ/1000V Withstanding Voltage: AC1500V/1Min Wire range: 22-14AWG 2.5mm²