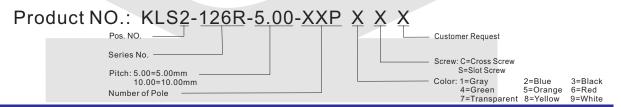

## **TERMINAL BLOCK Connector**



# **PCB Series**

## KLS2-126R-5.00 Series Pitch=5.00mm/10.00mm

### **Electrical:**

Rated voltage: 300V Rated current: 10A Contact resistance: 20mΩ Insulation resistance: 5000MU

Insulation resistance: 5000MΩ/1000V Withstanding Voltage: AC1500V/1Min Wire range: 22-14AWG 2.5mm²

#### **Material**

Screws: M2.5 steel Zinc plated

Wire guard: phosphor bronze Ni plated or stainless

steel

Pin header: Brass, Tin plated Housing: PA66, UL94V-0

#### Mechanical

Temp. Range: -40°C~+105°C MAX Soldering: +250°C for 5 Sec.

Torque: 0.4Nm (3.6lb.in) Strip length: 6-7mm





# ORDER INFORMATION