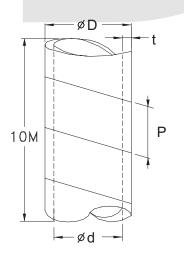

| Part No.        | d (mm) | D (mm) | P (mm) | t (mm) | Bundle range | Packing |
|-----------------|--------|--------|--------|--------|--------------|---------|
| KLS8-0921-KS-3  | 1.5    | 3. 0   | 5.0    | 0. 4   | 1.5-18       | 1 OM    |
| KLS8-0921-KS-4  | 4. 0   | 6. 0   | 7. 0   | 0. 6   | 10-50        | 1 OM    |
| KLS8-0921-KS-7  | 3. 2   | 6. 2   | 8.5    | 0. 6   | 4–50         | 1 OM    |
| KLS8-0921-KS-8  | 8.0    | 10. 0  | 11.4   | 0. 8   | 20-60        | 1 OM    |
| KLS8-0921-KS-9  | 9. 0   | 12. 0  | 13.9   | 0. 85  | 20-65        | 1 OM    |
| KLS8-0921-KS-12 | 12. 0  | 15. 0  | 15. 0  | 1.0    | 20-70        | 1 OM    |
| KLS8-0921-KS-13 | 8.5    | 12. 5  | 11. 4  | 0. 85  | 9-65         | 1 OM    |
| KLS8-0921-KS-15 | 15. 0  | 19. 0  | 18. 2  | 1. 2   | 25-100       | 1 OM    |
| KLS8-0921-KS-20 | 20. 0  | 24. 0  | 19. 6  | 1.5    | 30-130       | 1 OM    |