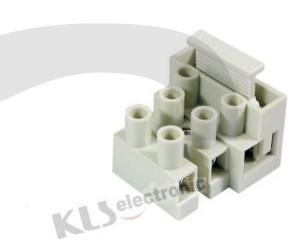

## **TERMINAL BLOCK Connector**



# **Fuse Series**

## KLS2-510EW Series

## **Electrical:**

Rated voltage: 250V Rated current: 10A Contact resistance:  $20m\Omega$  Insulation resistance:  $5000M\Omega/1000V$ 

Insulation resistance: 5000MΩ/1000V Withstanding Voltage: AC2500V/1Min Wire range: 18-12AWG 2.5mm²

#### **Material**

Screws: M3 steel Zinc plated

Contact: Brass

Pin header: Brass, Ni plated Housing: PA66, UL94V-0

#### Mechanical

Temp. Range: -40°C~+105°C MAX Soldering: +250°C for 5 Sec.

Torque: 0.5Nm (4.5lb.in) Strip length: 7-8mm







# ORDER INFORMATION

Product NO.: KLS2-510 E W-3P

| Pos. NO.                | 3P=Pins or 1P 2P 3P 4P 5P |
|-------------------------|---------------------------|
|                         |                           |
| Series No.              |                           |
| E=With earth screw hole | W=With wire protection    |
|                         |                           |