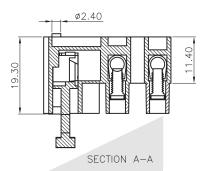

## KLS2-510EW Series

## **Electrical:**

Rated voltage: 250V Rated current: 10A Contact resistance:  $20m\Omega$  Insulation resistance:  $5000M\Omega/1000V$ 

Insulation resistance: 5000MΩ/1000V Withstanding Voltage: AC2500V/1Min Wire range: 18-12AWG 2.5mm²