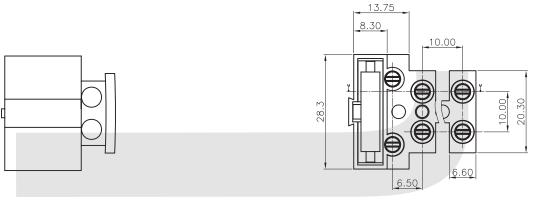

## KLS2-510EW Series

## **Electrical:**

Rated voltage: 250V Rated current: 10A Contact resistance:  $20m\Omega$  Insulation resistance:  $5000M\Omega/1000V$ 

Insulation resistance: 5000MΩ/1000V Withstanding Voltage: AC2500V/1Min Wire range: 18-12AWG 2.5mm²

#### Mechanical

Temp. Range: -40°C~+105°C MAX Soldering: +250°C for 5 Sec.

Torque: 0.5Nm (4.5lb.in) Strip length: 7-8mm