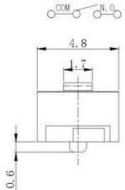

P. C. B LAND PATTERN

CIRCUIT DIAGRAM

#### **KLS7-SSM-001**

| ٦ |   | Γ |   |
|---|---|---|---|
|   | V |   | ļ |
|   |   |   |   |

| Rating                                              | : 500mA 30V DC.                                                                                                | Contact Resistance     | :100mΩ Max. (initial)                                |
|-----------------------------------------------------|----------------------------------------------------------------------------------------------------------------|------------------------|------------------------------------------------------|
| Operating Position                                  | 001 Series : 6.7mm±0.5mm.<br>002 Series : 5.5mm±0.1mm.<br>003 Series : 6mm±0.5mm.<br>004 Series : 5.7mm±0.4mm. | Operating Force        | ÷50g Max.                                            |
| Life                                                | : 300,000 Cycles Min.                                                                                          | Operating Temperature  | :-25°C ~ +70°C.                                      |
| Insulation Resistan                                 | ce :100MΩ Min. (at 500V DC)                                                                                    | Ambient Humidity       | : 35% ~ 85%RH.                                       |
| Dielectric Withstanding Voltage : 250V AC 1 minute. |                                                                                                                | Maifunction Durability | :10 ~ 55Hz 1.5mm.<br>double amplitude during 2 hours |