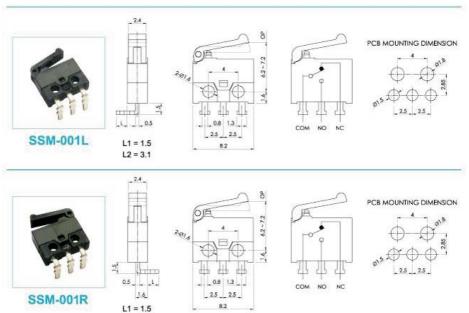

#### **KLS7-SSM-001**

| ٦ |   | Γ |   |
|---|---|---|---|
|   | V |   | ļ |
|   |   |   |   |

| Rating                                              | : 500mA 30V DC.                                                                                                | Contact Resistance     | :100mΩ Max. (initial)                                |
|-----------------------------------------------------|----------------------------------------------------------------------------------------------------------------|------------------------|------------------------------------------------------|
| Operating Position                                  | 001 Series : 6.7mm±0.5mm.<br>002 Series : 5.5mm±0.1mm.<br>003 Series : 6mm±0.5mm.<br>004 Series : 5.7mm±0.4mm. | Operating Force        | ÷50g Max.                                            |
| Life                                                | : 300,000 Cycles Min.                                                                                          | Operating Temperature  | :-25°C ~ +70°C.                                      |
| Insulation Resistan                                 | ce :100MΩ Min. (at 500V DC)                                                                                    | Ambient Humidity       | : 35% ~ 85%RH.                                       |
| Dielectric Withstanding Voltage : 250V AC 1 minute. |                                                                                                                | Maifunction Durability | :10 ~ 55Hz 1.5mm.<br>double amplitude during 2 hours |

#### KLS7-SSM-001