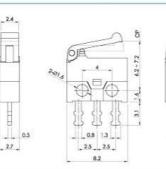

#### **KLS7-SSM-001**

| ٦ |   | Γ |   |
|---|---|---|---|
|   | V |   | ļ |
|   |   |   |   |

| Rating                                              | : 500mA 30V DC.                                                                                                | Contact Resistance     | :100mΩ Max. (initial)                                |
|-----------------------------------------------------|----------------------------------------------------------------------------------------------------------------|------------------------|------------------------------------------------------|
| Operating Position                                  | 001 Series : 6.7mm±0.5mm.<br>002 Series : 5.5mm±0.1mm.<br>003 Series : 6mm±0.5mm.<br>004 Series : 5.7mm±0.4mm. | Operating Force        | ÷50g Max.                                            |
| Life                                                | : 300,000 Cycles Min.                                                                                          | Operating Temperature  | :-25°C ~ +70°C.                                      |
| Insulation Resistan                                 | ce :100MΩ Min. (at 500V DC)                                                                                    | Ambient Humidity       | : 35% ~ 85%RH.                                       |
| Dielectric Withstanding Voltage : 250V AC 1 minute. |                                                                                                                | Maifunction Durability | :10 ~ 55Hz 1.5mm.<br>double amplitude during 2 hours |