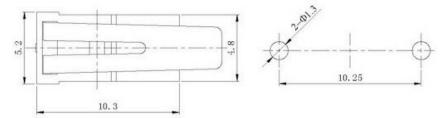

KLSelectronic www.cnkls.com

#### DIP Switch Series

**KLS7-DS030** 





### ORDER INFORMATION

KLS electronic

#### DIP Switch Series

#### KLS7-DS030-00A

#### SPECIFICATIONS

Rating: 0.1A 125V AC / 0.1A 48V DC SIZE: 10.3 x 5.2 x 4.9 mm Pitch: 10.25 mm Lever: 13.6 mm Operating Force: 30g Withatand Voltage: AC 250 V 1 Minute Insulation resistance: 100 M $\Omega$  250 V DC Contact resistance: 300 M $\Omega$  Min. Operating temperature: -10oC ~ +60oC Mechanical Life: 1,00,000 Cycles Electrical Life: 30,000 Cycles







### ORDER INFORMATION

# V

KLS electronic

#### DIP Switch Series

KLS7-DS031

SPECIFICATIONS

Rating: 0.1A 125V AC / 0.1A 48V DC SIZE: 8.6 x 4.8 x 3.5 mm Pitch: 5.0 mm Operating Force: 70g Withatand Voltage: AC 250 V 1 Minute Insulation resistance: 100 M $\Omega$  250 V DC Contact resistance: 300 M $\Omega$ Operating temperature:-25oC ~ +80oC Mechanical Life: 100,000 Cycles Electrical Life: 100,000 Cycles











### ORDER INFORMATION

KLS electronic

#### DIP Switch Series

**KLS7-DS031** 

#### SPECIFICATIONS

Rating: 0.1A 125V AC / 0.1A 48V DC SIZE: 8.6 x 4.8 x 3.5 mm Operating Force: 70g Withatand Voltage: AC 250 V 1 Minute Insulation resistance: 100 M $\Omega$  250 V DC Contact resistance: 300 M $\Omega$ Operating temperature:-250C ~ +80oC Mechanical Life: 1000,000 Cycles Ele