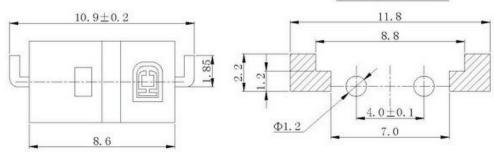

P. C. B LAND PATTERN

CIRCUIT DIAGRAM

#### **KLS7-SSM-001**

| ٦ |   | Γ |   |
|---|---|---|---|
|   | V |   | ļ |
|   |   |   |   |

| Rating                                              | : 500mA 30V DC.                                                                                                | Contact Resistance     | :100mΩ Max. (initial)                                |
|-----------------------------------------------------|----------------------------------------------------------------------------------------------------------------|------------------------|------------------------------------------------------|
| Operating Position                                  | 001 Series : 6.7mm±0.5mm.<br>002 Series : 5.5mm±0.1mm.<br>003 Series : 6mm±0.5mm.<br>004 Series : 5.7mm±0.4mm. | Operating Force        | ÷50g Max.                                            |
| Life                                                | : 300,000 Cycles Min.                                                                                          | Operating Temperature  | :-25°C ~ +70°C.                                      |
| Insulation Resistan                                 | ce :100MΩ Min. (at 500V DC)                                                                                    | Ambient Humidity       | : 35% ~ 85%RH.                                       |
| Dielectric Withstanding Voltage : 250V AC 1 minute. |                                                                                                                | Maifunction Durability | :10 ~ 55Hz 1.5mm.<br>double amplitude during 2 hours |

#### KLS7-SSM-001