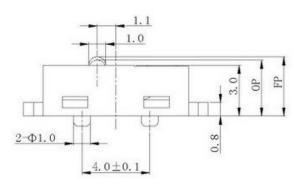

P. C. B LAND PATTERN

CIRCUIT DIAGRAM

#### **KLS7-SSM-001**

| ٦ |   | Γ |   |
|---|---|---|---|
|   | V |   | ļ |
|   |   |   |   |

| Rating                                              | : 500mA 30V DC.                                                                                                | Contact Resistance     | :100mΩ Max. (initial)                                |
|-----------------------------------------------------|----------------------------------------------------------------------------------------------------------------|------------------------|------------------------------------------------------|
| Operating Position                                  | 001 Series : 6.7mm±0.5mm.<br>002 Series : 5.5mm±0.1mm.<br>003 Series : 6mm±0.5mm.<br>004 Series : 5.7mm±0.4mm. | Operating Force        | ÷50g Max.                                            |
| Life                                                | : 300,000 Cycles Min.                                                                                          | Operating Temperature  | :-25°C ~ +70°C.                                      |
| Insulation Resistan                                 | ce :100MΩ Min. (at 500V DC)                                                                                    | Ambient Humidity       | : 35% ~ 85%RH.                                       |
| Dielectric Withstanding Voltage : 250V AC 1 minute. |                                                                                                                | Maifunction Durability | :10 ~ 55Hz 1.5mm.<br>double amplitude during 2 hours |

#### KLS7-SSM-001