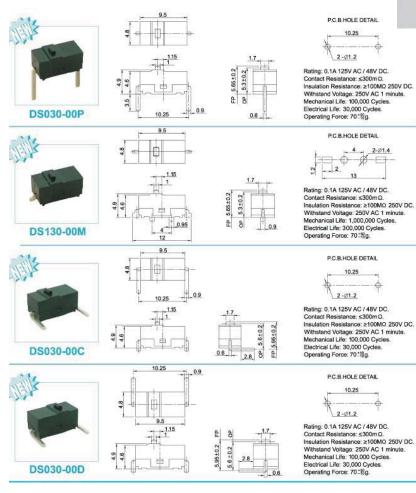

#### SPECIFICATIONS

Rating: 0.1A 125V AC / 0.1A 48V DC SIZE: 10.3 x 5.2 x 4.9 mm Pitch: 10.25 mm Lever: 13.6 mm Operating Force: 30g Withatand Voltage: AC 250 V 1 Minute Insulation resistance: 100 M $\Omega$  250 V DC Contact resistance: 300 M $\Omega$  Min. Operating temperature: -10oC ~ +60oC Mechanical Life: 1,00,000 Cycles Electrical Life: 30,000 Cycles

#### DIP Switch Series

KLS7-DS031

SPECIFICATIONS

Rating: 0.1A 125V AC / 0.1A 48V DC SIZE: 8.6 x 4.8 x 3.5 mm Pitch: 5.0 mm Operating Force: 70g Withatand Voltage: AC 250 V 1 Minute Insulation resistance: 100 M $\Omega$  250 V DC Contact resistance: 300 M $\Omega$ Operating temperature:-25oC ~ +80oC Mechanical Life: 100,000 Cycles Electrical Life: 100,000 Cycles

#### SPECIFICATIONS

Rating: 0.1A 125V AC / 0.1A 48V DC SIZE: 8.6 x 4.8 x 3.5 mm Operating Force: 70g Withatand Voltage: AC 250 V 1 Minute Insulation resistance: 100 M $\Omega$  250 V DC Contact resistance: 300 M $\Omega$ Operating temperature:-250C ~ +80oC Mechanical Life: 1000,000 Cycles Electrical Life: 1000,000 Cycles

#### DIP Switch Series

KLS7-DS033

SPECIFICATIONS

Rating: 0.3A 6V DC SIZE:  $8.2 \times 2.7 \times 3.65$  mm Pitch: 2.5 mm Operating Force: 40g Withatand Voltage: AC 250 V 1 Minute Insulation resistance: 100 M $\Omega$  Mim. 250V DC Contact resistance: 300 M $\Omega$ Operating temperature: -25oC ~ +80oC Mechanical Life: 1000,000 Cycles Electrical Life: 1000,000 Cycles