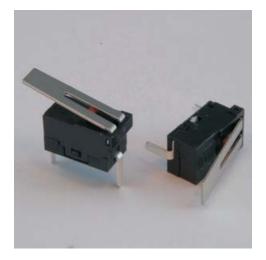

#### **KLS7-SSM-001**

| ٦ |   | Γ |   |
|---|---|---|---|
|   | V |   | ļ |
|   |   |   |   |

| Rating                                              | : 500mA 30V DC.                                                                                                | Contact Resistance     | :100mΩ Max. (initial)                                |
|-----------------------------------------------------|----------------------------------------------------------------------------------------------------------------|------------------------|------------------------------------------------------|
| Operating Position                                  | 001 Series : 6.7mm±0.5mm.<br>002 Series : 5.5mm±0.1mm.<br>003 Series : 6mm±0.5mm.<br>004 Series : 5.7mm±0.4mm. | Operating Force        | ÷50g Max.                                            |
| Life                                                | : 300,000 Cycles Min.                                                                                          | Operating Temperature  | :-25°C ~ +70°C.                                      |
| Insulation Resistan                                 | ce :100MΩ Min. (at 500V DC)                                                                                    | Ambient Humidity       | : 35% ~ 85%RH.                                       |
| Dielectric Withstanding Voltage : 250V AC 1 minute. |                                                                                                                | Maifunction Durability | :10 ~ 55Hz 1.5mm.<br>double amplitude during 2 hours |

#### KLS7-SSM-001