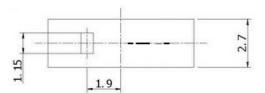

#### DIP Switch Series

KLS7-DS033

SPECIFICATIONS

Rating: 0.3A 6V DC SIZE:  $8.2 \times 2.7 \times 3.65$  mm Pitch: 2.5 mm Operating Force: 40g Withatand Voltage: AC 250 V 1 Minute Insulation resistance: 100 M $\Omega$  Mim. 250V DC Contact resistance: 300 M $\Omega$ Operating temperature: -25oC ~ +80oC Mechanical Life: 1000,000 Cycles Electrical Life: 1000,000 Cycles

### ORDER INFORMATION

All specification D dimensions are subject to change, please call your nearest KLS sales represesntative for update information

DIP Switch Series

2.4

27