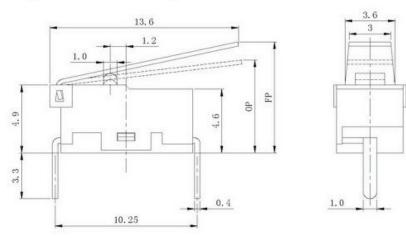

#### SPECIFICATIONS

Rating: 0.1A 125V AC / 0.1A 48V DC SIZE: 10.3 x 5.2 x 4.9 mm Pitch: 10.25 mm Lever: 13.6 mm Operating Force: 30g Withatand Voltage: AC 250 V 1 Minute Insulation resistance: 100 M $\Omega$  250 V DC Contact resistance: 300 M $\Omega$  Min. Operating temperature: -10oC ~ +60oC Mechanical Life: 1,00,000 Cycles Electrical Life: 30,000 Cycles