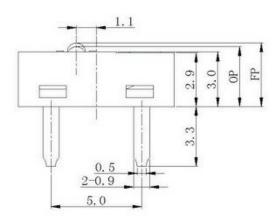

#### DIP Switch Series

KLS7-DS031

SPECIFICATIONS

Rating: 0.1A 125V AC / 0.1A 48V DC SIZE: 8.6 x 4.8 x 3.5 mm Pitch: 5.0 mm Operating Force: 70g Withatand Voltage: AC 250 V 1 Minute Insulation resistance: 100 M $\Omega$  250 V DC Contact resistance: 300 M $\Omega$ Operating temperature:-25oC ~ +80oC Mechanical Life: 100,000 Cycles Electrical Life: 100,000 Cycles