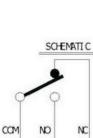

P. C. B LAND PATTERN

CIRCUIT DIAGRAM

#### **KLS7-SSM-001**

| ٦ |   | Γ |   |
|---|---|---|---|
|   | V |   | ļ |
|   |   |   |   |

| Rating                                              | : 500mA 30V DC.                                                                                                | Contact Resistance     | :100mΩ Max. (initial)                                |
|-----------------------------------------------------|----------------------------------------------------------------------------------------------------------------|------------------------|------------------------------------------------------|
| Operating Position                                  | 001 Series : 6.7mm±0.5mm.<br>002 Series : 5.5mm±0.1mm.<br>003 Series : 6mm±0.5mm.<br>004 Series : 5.7mm±0.4mm. | Operating Force        | ÷50g Max.                                            |
| Life                                                | : 300,000 Cycles Min.                                                                                          | Operating Temperature  | :-25°C ~ +70°C.                                      |
| Insulation Resistan                                 | ce :100MΩ Min. (at 500V DC)                                                                                    | Ambient Humidity       | : 35% ~ 85%RH.                                       |
| Dielectric Withstanding Voltage : 250V AC 1 minute. |                                                                                                                | Maifunction Durability | :10 ~ 55Hz 1.5mm.<br>double amplitude during 2 hours |