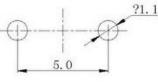

#### DIP Switch Series

KLS7-DS031

SPECIFICATIONS

Rating: 0.1A 125V AC / 0.1A 48V DC SIZE: 8.6 x 4.8 x 3.5 mm Pitch: 5.0 mm Operating Force: 70g Withatand Voltage: AC 250 V 1 Minute Insulation resistance: 100 M $\Omega$  250 V DC Contact resistance: 300 M $\Omega$ Operating temperature:-25oC ~ +80oC Mechanical Life: 100,000 Cycles Electrical Life: 100,000 Cycles