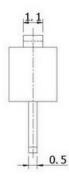

#### **KLS7-SSM-001**

| ٦ |   | Γ |   |
|---|---|---|---|
|   | V |   | ļ |
|   |   |   |   |

| Rating                                              | : 500mA 30V DC.                                                                                                | Contact Resistance     | :100mΩ Max. (initial)                                |
|-----------------------------------------------------|----------------------------------------------------------------------------------------------------------------|------------------------|------------------------------------------------------|
| Operating Position                                  | 001 Series : 6.7mm±0.5mm.<br>002 Series : 5.5mm±0.1mm.<br>003 Series : 6mm±0.5mm.<br>004 Series : 5.7mm±0.4mm. | Operating Force        | ÷50g Max.                                            |
| Life                                                | : 300,000 Cycles Min.                                                                                          | Operating Temperature  | :-25°C ~ +70°C.                                      |
| Insulation Resistan                                 | ce :100MΩ Min. (at 500V DC)                                                                                    | Ambient Humidity       | : 35% ~ 85%RH.                                       |
| Dielectric Withstanding Voltage : 250V AC 1 minute. |                                                                                                                | Maifunction Durability | :10 ~ 55Hz 1.5mm.<br>double amplitude during 2 hours |

#### KLS7-SSM-001