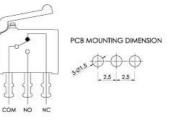

x.                                            |
| Life                                                | : 300,000 Cycles Min.                                                                                          | Operating Temperature  | :-25°C ~ +70°C.                                      |
| Insulation Resistan                                 | ce :100MΩ Min. (at 500V DC)                                                                                    | Ambient Humidity       | : 35% ~ 85%RH.                                       |
| Dielectric Withstanding Voltage : 250V AC 1 minute. |                                                                                                                | Maifunction Durability | :10 ~ 55Hz 1.5mm.<br>double amplitude during 2 hours |









All specification D dimensions are subject to change, please call your nearest KLS sales represesntative for update information



DIP Switch Series

#### KLS7-SSM-001



### ORDER INFORMATION