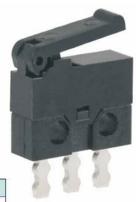

#### **KLS7-SSM-001**

| ٦ |   | Γ |   |
|---|---|---|---|
|   | V |   | ļ |
|   |   |   |   |

| Rating                                              | : 500mA 30V DC.                                                                                                | Contact Resistance     | :100mΩ Max. (initial)                                |
|-----------------------------------------------------|----------------------------------------------------------------------------------------------------------------|------------------------|------------------------------------------------------|
| Operating Position                                  | 001 Series : 6.7mm±0.5mm.<br>002 Series : 5.5mm±0.1mm.<br>003 Series : 6mm±0.5mm.<br>004 Series : 5.7mm±0.4mm. | Operating Force        | ÷50g Max.                                            |
| Life                                                | : 300,000 Cycles Min.                                                                                          | Operating Temperature  | :-25°C ~ +70°C.                                      |
| Insulation Resistan                                 | ce :100MΩ Min. (at 500V DC)                                                                                    | Ambient Humidity       | : 35% ~ 85%RH.                                       |
| Dielectric Withstanding Voltage : 250V AC 1 minute. |                                                                                                                | Maifunction Durability | :10 ~ 55Hz 1.5mm.<br>double amplitude during 2 hours |

#### KLS7-SSM-001