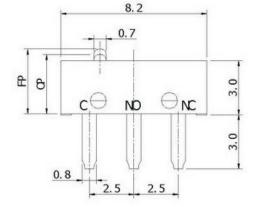

#### **KLS7-SSM-001**

| ٦ |   | Γ |   |
|---|---|---|---|
|   | V |   | ļ |
|   |   |   |   |

| Rating                                              | : 500mA 30V DC.                                                                                                | Contact Resistance     | :100mΩ Max. (initial)                                |
|-----------------------------------------------------|----------------------------------------------------------------------------------------------------------------|------------------------|------------------------------------------------------|
| Operating Position                                  | 001 Series : 6.7mm±0.5mm.<br>002 Series : 5.5mm±0.1mm.<br>003 Series : 6mm±0.5mm.<br>004 Series : 5.7mm±0.4mm. | Operating Force        | ÷50g Max.                                            |
| Life                                                | : 300,000 Cycles Min.                                                                                          | Operating Temperature  | :-25°C ~ +70°C.                                      |
| Insulation Resistan                                 | ce :100MΩ Min. (at 500V DC)                                                                                    | Ambient Humidity       | : 35% ~ 85%RH.                                       |
| Dielectric Withstanding Voltage : 250V AC 1 minute. |                                                                                                                | Maifunction Durability | :10 ~ 55Hz 1.5mm.<br>double amplitude during 2 hours |