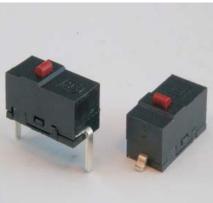

#### KLS7-DS030-00A

#### SPECIFICATIONS

Rating: 0.1A 125V AC / 0.1A 48V DC SIZE: 10.3 x 5.2 x 4.9 mm Pitch: 10.25 mm Lever: 13.6 mm Operating Force: 30g Withatand Voltage: AC 250 V 1 Minute Insulation resistance: 100 M $\Omega$  250 V DC Contact resistance: 300 M $\Omega$  Min. Operating temperature: -10oC ~ +60oC Mechanical Life: 1,00,000 Cycles Electrical Life: 30,000 Cycles