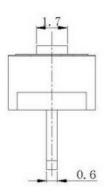

#### DIP Switch Series

KLS7-DS033

SPECIFICATIONS

Rating: 0.3A 6V DC SIZE:  $8.2 \times 2.7 \times 3.65$  mm Pitch: 2.5 mm Operating Force: 40g Withatand Voltage: AC 250 V 1 Minute Insulation resistance: 100 M $\Omega$  Mim. 250V DC Contact resistance: 300 M $\Omega$ Operating temperature: -25oC ~ +80oC Mechanical Life: 1000,000 Cycles Electrical Life: 1000,000 Cycles