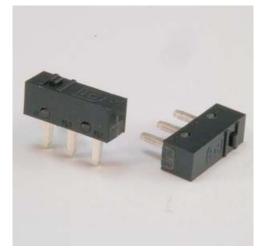

#### **KLS7-SSM-001**

| ٦ |   | Γ |   |
|---|---|---|---|
|   | V |   | ļ |
|   |   |   |   |

| Rating                                              | : 500mA 30V DC.                                                                                                | Contact Resistance     | :100mΩ Max. (initial)                                |
|-----------------------------------------------------|----------------------------------------------------------------------------------------------------------------|------------------------|------------------------------------------------------|
| Operating Position                                  | 001 Series : 6.7mm±0.5mm.<br>002 Series : 5.5mm±0.1mm.<br>003 Series : 6mm±0.5mm.<br>004 Series : 5.7mm±0.4mm. | Operating Force        | ÷50g Max.                                            |
| Life                                                | : 300,000 Cycles Min.                                                                                          | Operating Temperature  | :-25°C ~ +70°C.                                      |
| Insulation Resistan                                 | ce :100MΩ Min. (at 500V DC)                                                                                    | Ambient Humidity       | : 35% ~ 85%RH.                                       |
| Dielectric Withstanding Voltage : 250V AC 1 minute. |                                                                                                                | Maifunction Durability | :10 ~ 55Hz 1.5mm.<br>double amplitude during 2 hours |

#### KLS7-SSM-001