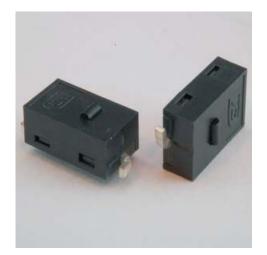

#### **KLS7-SSM-001**

| ٦ |   | Γ |   |
|---|---|---|---|
|   | V |   | ļ |
|   |   |   |   |

| Rating                                              | : 500mA 30V DC.                                                                                                | Contact Resistance     | :100mΩ Max. (initial)                                |
|-----------------------------------------------------|----------------------------------------------------------------------------------------------------------------|------------------------|------------------------------------------------------|
| Operating Position                                  | 001 Series : 6.7mm±0.5mm.<br>002 Series : 5.5mm±0.1mm.<br>003 Series : 6mm±0.5mm.<br>004 Series : 5.7mm±0.4mm. | Operating Force        | ÷50g Max.                                            |
| Life                                                | : 300,000 Cycles Min.                                                                                          | Operating Temperature  | :-25°C ~ +70°C.                                      |
| Insulation Resistan                                 | ce :100MΩ Min. (at 500V DC)                                                                                    | Ambient Humidity       | : 35% ~ 85%RH.                                       |
| Dielectric Withstanding Voltage : 250V AC 1 minute. |                                                                                                                | Maifunction Durability | :10 ~ 55Hz 1.5mm.<br>double amplitude during 2 hours |

#### KLS7-SSM-001