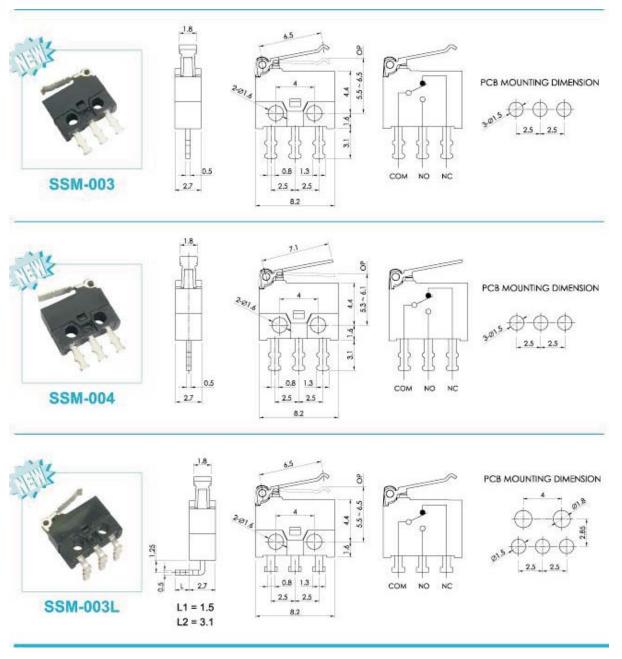

#### **KLS7-SSM-001**

| ٦ |   | Γ |   |
|---|---|---|---|
|   | V |   | ļ |
|   |   |   |   |

| Rating                                              | : 500mA 30V DC.                                                                                                | Contact Resistance     | :100mΩ Max. (initial)                                |
|-----------------------------------------------------|----------------------------------------------------------------------------------------------------------------|------------------------|------------------------------------------------------|
| Operating Position                                  | 001 Series : 6.7mm±0.5mm.<br>002 Series : 5.5mm±0.1mm.<br>003 Series : 6mm±0.5mm.<br>004 Series : 5.7mm±0.4mm. | Operating Force        | ÷50g Max.                                            |
| Life                                                | : 300,000 Cycles Min.                                                                                          | Operating Temperature  | :-25°C ~ +70°C.                                      |
| Insulation Resistan                                 | ce :100MΩ Min. (at 500V DC)                                                                                    | Ambient Humidity       | : 35% ~ 85%RH.                                       |
| Dielectric Withstanding Voltage : 250V AC 1 minute. |                                                                                                                | Maifunction Durability | :10 ~ 55Hz 1.5mm.<br>double amplitude during 2 hours |